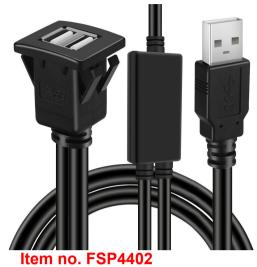

## Square USB 2.0 male to Dual USB 2.0 Female Panel Flush Mount Cable

## **Description:**

FARSINCE High Quality Square USB 2.0 male to Dual USB 2.0 Female Panel Flush Mount Cable is the perfect solution for expanding Dual USB 2.0 Type-A ports on the dashboard of cars, trucks, motorcycles, boats, yachts, etc. Easy to install, just use an existing hole or cut a hole in the dash and snap it into the socket. With buckles, easy to snap firm in your car's dashboard. Can use for charge and data transfer.

- Specification:
- Connector 1: USB 2.0 A male
- Connector 2: USB 2.0 A female x2
- Gold plated contact, Nickel plated shell
- Cable Conductor: Bare Copper
- Wire Gauge: 28/24AWG
- Outer Diameter: 4.5mm
- Shielding: Aluminum foil, Braiding
- Housing: Injection mold
- Jacket: PVC
- Support super speed USB 2.0 devices and the transfer rate reaches to 480Mbps
- Backward compliant with full-speed USB 1.1 (12 Mbps) and low speed USB 1.0 (1.5 Mbps)
- Compliance: RoHS, REACH